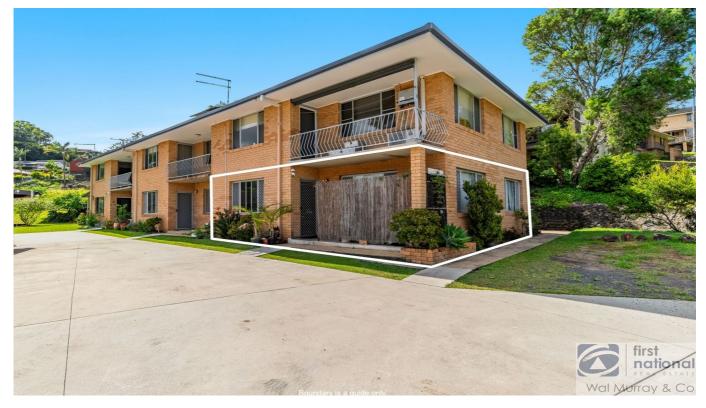

### 1/2 Sunset Drive, Goonellabah

#### SOLD BY THE WAL MURRAY TEAM

2 🎮 1 🚔 1 🕿

Brick construction, 2 bed unit in popular Goonellabah location.

Located on the ground level, in complex of 6 units. The unit comprises of front patio, open plan living, all electric kitchen • Built In Robes area.

2 bedrooms with built in robes and ceiling fans. Bathroom and separate laundry. Carport accommodation.

Handy, quiet location. Buses close by. Owners Corporation -Strata fees \$3,140 per year.

Phone Gerald on 0408 666 899 for your private inspection.