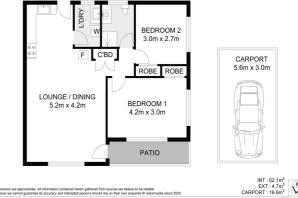

#### SOLD BY THE WAL MURRAY TEAM

2 🎮 1 🚔 1 🕿

Brick construction, 2 bed unit in popular Goonellabah location.

Located on the ground level, in complex of 6 units. The unit comprises of front patio, open plan living, all electric kitchen • Built In Robes area.

2 bedrooms with built in robes and ceiling fans. Bathroom and separate laundry. Carport accommodation.

Handy, quiet location. Buses close by. Owners Corporation -Strata fees \$3,140 per year.

Phone Gerald on 0408 666 899 for your private inspection.

#### \$315,000

- 2 Bedrooms
- 1 Bathroom
- 1 Carport