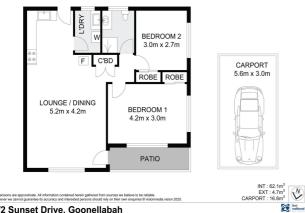

#### SOLD BY THE WAL MURRAY TEAM

2 🎮 1 🚔 1 🕿

Brick construction, 2 bed unit in popular Goonellabah location.

Located on the ground level, in complex of 6 units. The unit comprises of front patio, open plan living, all electric kitchen • Built In Robes area.

2 bedrooms with built in robes and ceiling fans. Bathroom and separate laundry. Carport accommodation.

Handy, quiet location. Buses close by. Owners Corporation -Strata fees \$3,140 per year.

Phone Gerald on 0408 666 899 for your private inspection.

#### \$315,000

- 2 Bedrooms
- 1 Bathroom
- 1 Carport